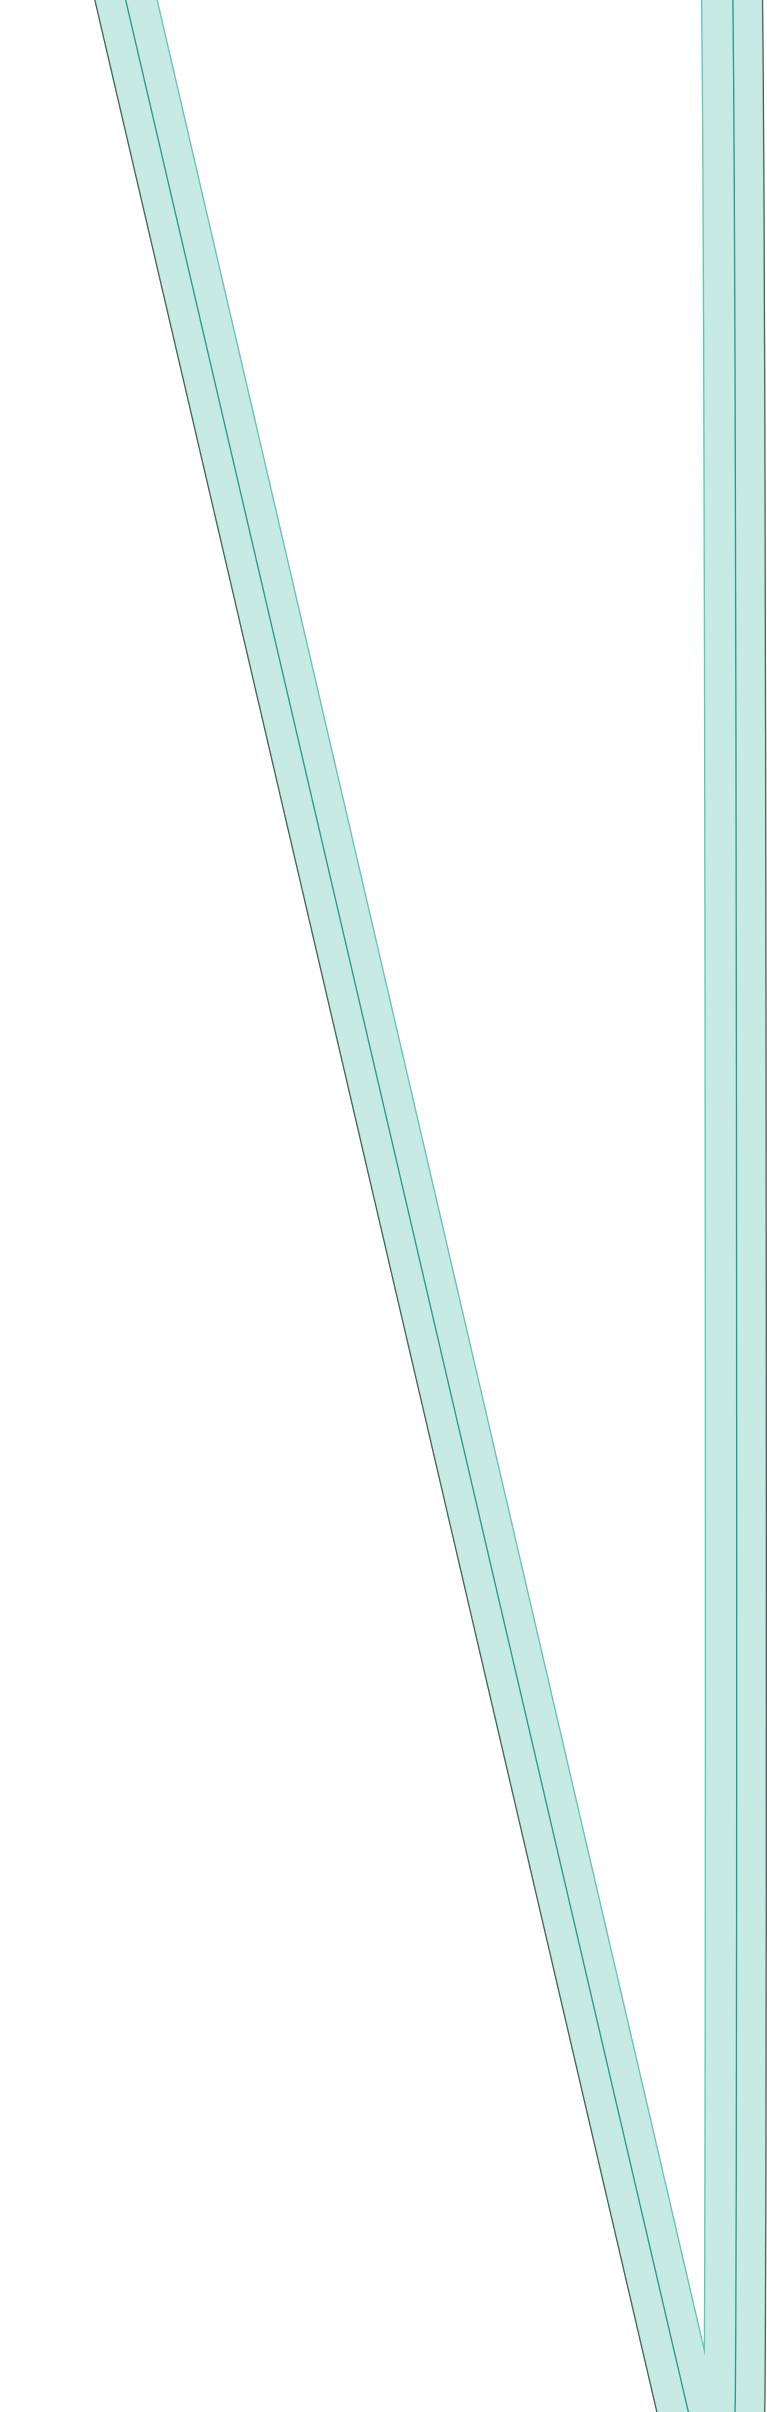

### **SAFE ZONE**

All main text and images should sit within the safe area. This is to ensure that nothing gets cut into or off during the print and cut process.

792mm(W) x 3680mm(H)

**CUT LINE** 

This is where the product will be cut ready for the item to be made up and ready to be dispatched.

860mm(W) x 3816mm(H)

### **BLEED AREA**

The bleed area is where the background images or colour is bled right to the edge to ensure that your artwork does not print with an unwanted white edge.

924mm(W) x 3880mm(H)

#### **SAFE ZONE**

All main text and images should sit within the safe area. This is to ensure that nothing gets cut into or off during the print and cut process.

792mm(W) x 3680mm(H)

**CUT LINE** 

This is where the product will be cut ready for the item to be made up and ready to be dispatched.